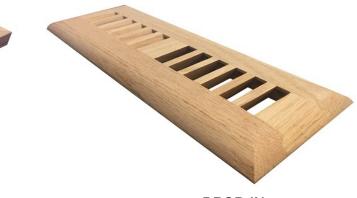

#### HARDWOOD VENTS

Give your flooring project the perfect finishing touch with our exquisite hardwood register vent covers. With both drop-in and flush designs available, these vents come in a variety of popular wood styles and can be finished to match your specific needs. Our hardwood vent covers are designed to blend in with the surrounding flooring, providing an elegant and seamless appearance. Not only do they enhance the aesthetic appeal of your home, but they also maximize air circulation. Upgrade your home today with our premium hardwood vent registers.

FLUSH MOUNT WITH FLOOR

Vents are available in both 4x10 and 4x12 sizes.

Flush mount vents are a .5" thick tongue and groove design and must be placed at the time the flooring is installed. For the Vinewood and Evermore series, flush mount vents require shimming to match the height of the flooring.