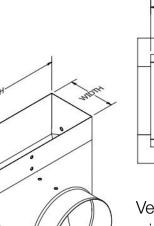

#### HARDWOOD VENTS

Give your flooring project the perfect finishing touch with our exquisite hardwood register vent covers. With both drop-in and flush designs available, these vents come in a variety of popular wood styles and can be finished to match your specific needs. Our hardwood vent covers are designed to blend in with the surrounding flooring, providing an elegant and seamless appearance. Not only do they enhance the aesthetic appeal of your home, but they also maximize air circulation. Upgrade your home today with our premium hardwood vent registers.

FLUSH MOUNT WITH FLOOR

Vents are available in both 4x10 and 4x12 sizes.

Flush mount vents are a .5" thick tongue and groove design and must be placed at the time the flooring is installed. For the Vinewood and Evermore series, flush mount vents require shimming to match the height of the flooring.

### HARDWOOD VENT **PROFILES**

**DROP-IN** 

Vents are identified by the duct length and duct width. Use these measurements when ordering.

- 5. Cut 45 degree miter to make Reversible RetroTread® Return Nosing desired length making sure you miter the appropriate end. Trim RetroTread® to depth of old tread. (diag. 5)
- 5. Corte el inglete a 45 grados para que el RetroTread® de punta de retorno reversible tenga la longitud deseada, asegúrese de cortar en inglete el extremo correcto. Corte RetroTread® a la profundidad del escalón anterior. (diagrama 5)
- 6. Apply wood alue to RetroTread<sup>®</sup> and attached mitered RetroTread<sup>®</sup> Return Nosing with two finish nails.
- 6. Aplique pegamento para madera al RetroTread® y a la punta de retorno ingletada de RetroTread® con dos clavos de acabado