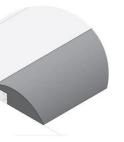

#### RETRO TREADS + RISERS

These treads are designed to fit over the original stairs and are constructed out of hardwood that's built to last. With Retro Treads, you can be confident that you are investing in a long-lasting solution.

\* First 3 letters of series / first 3 letters of color

- Available in any Arbor Engineered Hardwood collection finish color
- Designed to prevent the tread nosing from breaking away from the tread
- Solid hardwood construction
- Edge glued
- Kiln dried
- 36" or 48" lengths
- Left or right hand return treads available
- Double return treads available
- Extra long cove is integrated under the nose to discreetly cover the joint between the old tread and riser. Also provides greater flexibility in covering imperfections
- Risers available in stained or primed white finishes