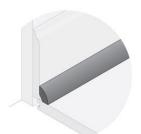

#### RETRO TREADS + RISERS

These treads are designed to fit over the original stairs and are constructed out of hardwood that's built to last. With Retro Treads, you can be confident that you are investing in a long-lasting solution.

\* First 3 letters of series / first 3 letters of color

- Available in any Arbor Engineered Hardwood collection finish color
- Designed to prevent the tread nosing from breaking away from the tread
- Solid hardwood construction
- Edge glued
- Kiln dried
- 36" or 48" lengths
- Left or right hand return treads available
- Double return treads available
- Extra long cove is integrated under the nose to discreetly cover the joint between the old tread and riser. Also provides greater flexibility in covering imperfections
- Risers available in stained or primed white finishes