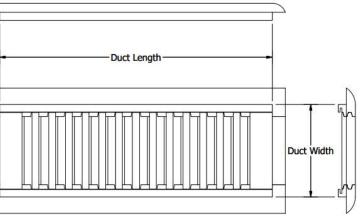

### HARDWOOD VENT **PROFILES**

**DROP-IN** 

Vents are identified by the duct length and duct width. Use these measurements when ordering.

- 5. Cut 45 degree miter to make Reversible RetroTread® Return Nosing desired length making sure you miter the appropriate end. Trim RetroTread® to depth of old tread. (diag. 5)
- 5. Corte el inglete a 45 grados para que el RetroTread® de punta de retorno reversible tenga la longitud deseada, asegúrese de cortar en inglete el extremo correcto. Corte RetroTread® a la profundidad del escalón anterior. (diagrama 5)
- 6. Apply wood alue to RetroTread<sup>®</sup> and attached mitered RetroTread<sup>®</sup> Return Nosing with two finish nails.
- 6. Aplique pegamento para madera al RetroTread® y a la punta de retorno ingletada de RetroTread® con dos clavos de acabado