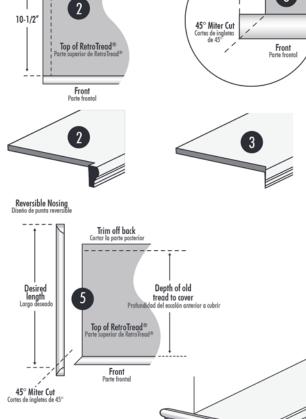

### HARDWOOD VENT **PROFILES**

**DROP-IN** 

Vents are identified by the duct length and duct width. Use these measurements when ordering.

- 5. Cut 45 degree miter to make Reversible RetroTread® Return Nosing desired length making sure you miter the appropriate end. Trim RetroTread® to depth of old tread. (diag. 5)
- 5. Corte el inglete a 45 grados para que el RetroTread® de punta de retorno reversible tenga la longitud deseada, asegúrese de cortar en inglete el extremo correcto. Corte RetroTread® a la profundidad del escalón anterior. (diagrama 5)
- 6. Apply wood alue to RetroTread<sup>®</sup> and attached mitered RetroTread<sup>®</sup> Return Nosing with two finish nails.
- 6. Aplique pegamento para madera al RetroTread® y a la punta de retorno ingletada de RetroTread® con dos clavos de acabado

- 7. Apply wood filler to any gaps or voids.
- 7. Aplique relleno para madera a cualquier grieta u hoyo.
- 8. Sand to desired smoothness and appearance.
- 8. Lije para obtener la textura y apariencia deseada.
- 9. Glue RetroTread<sup>®</sup> down with urethane adhesive. (NEVER USE WATERBASED ADHESIVE, USE URETHANE BASED CONSTRUCTION ADHESIVE ONLY WITH RetroTread®)
- 9. Àdhiera RetroTread® con adhesivo de uretano. (NUNCA UTILICE ADHESIVO A BASE DE AGUA UTILICE ÚNICAMENTE ADHESIVO PARA CONSTRUCCIÓN A BASE DE URETANO CON RetroTread®).
- 10. Finish RetroTread® as desired. 10. De acabado a RetroTread® como lo desee

Assembled mitered RetroTread with mitered Reversible Nosing attached RetroTread® ingletado ens con punta reversible ingletado

Alexandria, VA | Chantilly, VA | Fairfax, VA | Richmond, VA | Virginia Beach, VA North Bethesda, MD\* | Owings Mills, MD\* | Greensboro, NC | Raleigh, NC