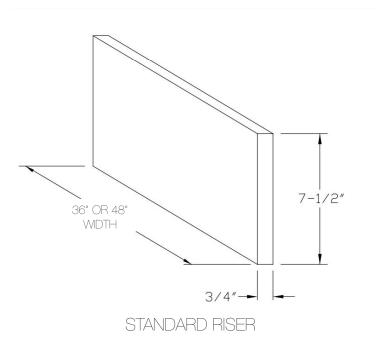

| Description                            | Size                   | Item ID    | Retail Price |
|----------------------------------------|------------------------|------------|--------------|
| Retro Tread (Ogee)                     | 36"                    | PE36TR     | \$130.98     |
| Retro Tread (Ogee)                     | 48"                    | PE48TR     | \$157.52     |
| Single Return Left Retro Tread         | Tread up to 35" Throat | PE36SRLR   | \$177.08     |
| Single Return Left Retro Tread         | Tread up to 47" Throat | PE48SRLR   | \$203.54     |
| Single Return Right Retro Tread        | Tread up to 35" Throat | PE36SRRR   | \$177.08     |
| Single Return Right Retro Tread        | Tread up to 47" Throat | PE48SRRR   | \$203.54     |
| Double Return Retro Tread              | Tread up to 34" Throat | PE36DRR    | \$217.74     |
| Double Return Retro Tread              | Tread up to 46" Throat | PE48DRR    | \$244.20     |
| Riser White Retro Primed (0.34" thick) | Riser 36"              | PERISWHI36 | \$16.42      |
| Riser White Retro Primed (0.34" thick) | Riser 48"              | PERISWHI48 | \$21.88      |
| Riser Stained Retro (0.34" thick)      | 36"                    | PE36RR     | \$78.88      |
| Riser Stained Retro (0.34" thick)      | 48"                    | PE48RR     | \$92.00      |

\* First 3 letters of series / first 3 letters of color

- Available in any Arbor Engineered Hardwood collection finish color
- Designed to prevent the tread nosing from breaking away from the tread
- Solid hardwood construction
- Edge glued
- Kiln dried
- 36" or 48" lengths
- Left or right hand return treads available
- Double return treads available
- Extra long cove is integrated under the nose to discreetly cover the joint between the old tread and riser. Also provides greater flexibility in covering imperfections
- Risers available in stained or primed white finishes