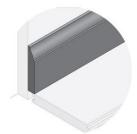

#### RETROCRAFT TREADS + RISERS

Upgrade your stairs with RetroCraft Treads. These chic and modern treads feature a square nosing, providing a sleek and sophisticated look. Built to last, these treads are crafted from hardwood and are designed to fit over the existing stairs. With RetroCraft Treads, you can rest assured that you are getting a durable and high-quality solution for your stair renovation.

# SQUARE RETROCRAFT TREAD & RISER PROFILES

- Available in any Arbor Engineered Hardwood collection finish color
- Designed to prevent the tread nosing from breaking away from the tread
- Solid hardwood construction
- Edge glued
- Kiln dried
- 36" or 48" lengths
- Left or right hand return treads available
- Double return treads available
- Extra long cove is integrated under the nose to discreetly cover the joint between the old tread and riser. Also provides greater flexibility in covering imperfections
- Risers available in stained or primed white finishes