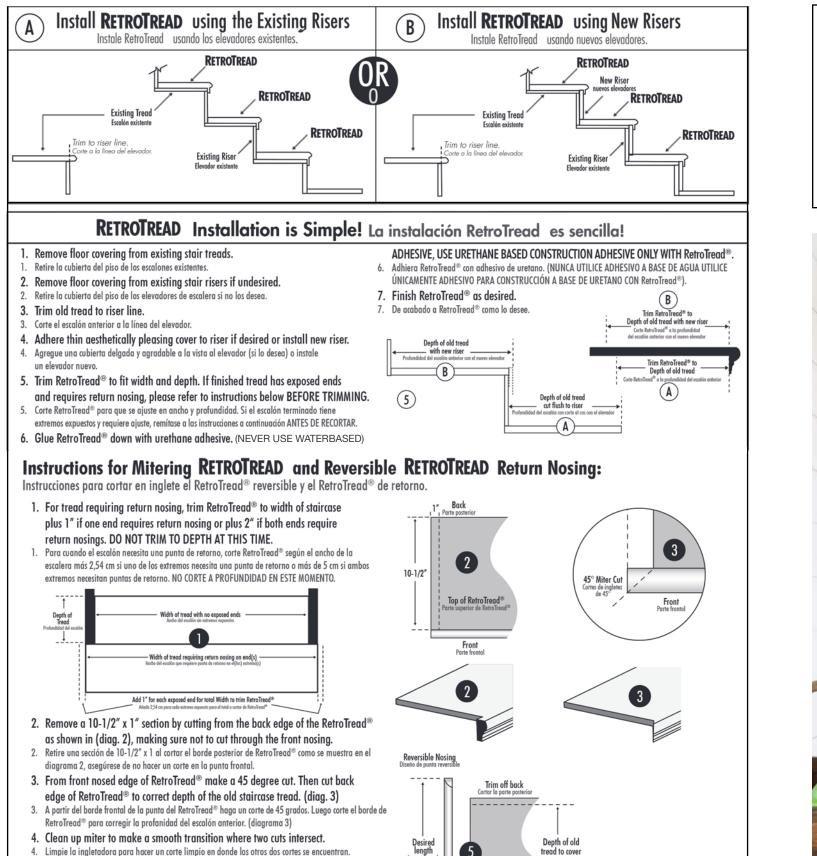

### HARDWOOD VENT **PROFILES**

**DROP-IN** 

Vents are identified by the duct length and duct width. Use these measurements when ordering.

- 5. Cut 45 degree miter to make Reversible RetroTread® Return Nosing desired length making sure you miter the appropriate end. Trim RetroTread® to depth of old tread. (diag. 5)
- 5. Corte el inglete a 45 grados para que el RetroTread® de punta de retorno reversible tenga la longitud deseada, asegúrese de cortar en inglete el extremo correcto. Corte RetroTread® a la profundidad del escalón anterior. (diagrama 5)
- 6. Apply wood alue to RetroTread<sup>®</sup> and attached mitered RetroTread<sup>®</sup> Return Nosing with two finish nails.
- 6. Aplique pegamento para madera al RetroTread® y a la punta de retorno ingletada de RetroTread® con dos clavos de acabado

- 7. Apply wood filler to any gaps or voids.
- 7. Aplique relleno para madera a cualquier grieta u hoyo.
- 8. Sand to desired smoothness and appearance.
- 8. Lije para obtener la textura y apariencia deseada.
- 9. Glue RetroTread<sup>®</sup> down with urethane adhesive. (NEVER USE WATERBASED ADHESIVE, USE URETHANE BASED CONSTRUCTION ADHESIVE ONLY WITH RetroTread®)
- 9. Àdhiera RetroTread® con adhesivo de uretano. (NUNCA UTILICE ADHESIVO A BASE DE AGUA UTILICE ÚNICAMENTE ADHESIVO PARA CONSTRUCCIÓN A BASE DE URETANO CON RetroTread®).
- 10. Finish RetroTread® as desired. 10. De acabado a RetroTread® como lo desee