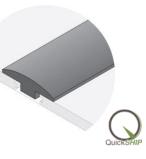

#### SOLID TREADS + RISERS

When it comes to new construction projects, Solid Treads are an excellent choice. Featuring a timeless, traditional style with a round nosing, these treads offer durability and longevity. Constructed from solid hardwood, they are built to last for years to come. Solid Treads provide an exceptional, long-lasting solution for your stair project.

### SOLID TREAD & RISER PROFILES

- Available in any Arbor Engineered Hardwood collection finish color
- Designed to prevent the tread nosing from breaking away from the tread
- Solid hardwood construction
- Edge glued
- Kiln dried
- 36" or 48" lengths
- Left or right hand return treads also available
- Double return treads also available
- Extra long cove is integrated under the nose to discreetly cover the joint between the old tread and riser. Also provides greater flexibility in covering imperfections
- Risers available in stained or primed white finishes