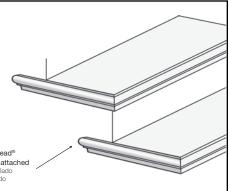

### HARDWOOD VENT **PROFILES**

**DROP-IN** 

Vents are identified by the duct length and duct width. Use these measurements when ordering.

- 5. Cut 45 degree miter to make Reversible RetroTread® Return Nosing desired length making sure you miter the appropriate end. Trim RetroTread® to depth of old tread. (diag. 5)
- 5. Corte el inglete a 45 grados para que el RetroTread® de punta de retorno reversible tenga la longitud deseada, asegúrese de cortar en inglete el extremo correcto. Corte RetroTread® a la profundidad del escalón anterior. (diagrama 5)
- 6. Apply wood alue to RetroTread<sup>®</sup> and attached mitered RetroTread<sup>®</sup> Return Nosing with two finish nails.
- 6. Aplique pegamento para madera al RetroTread® y a la punta de retorno ingletada de RetroTread® con dos clavos de acabado

- 7. Apply wood filler to any gaps or voids.
- 7. Aplique relleno para madera a cualquier grieta u hoyo.
- 8. Sand to desired smoothness and appearance.
- 8. Lije para obtener la textura y apariencia deseada.
- 9. Glue RetroTread<sup>®</sup> down with urethane adhesive. (NEVER USE WATERBASED ADHESIVE, USE URETHANE BASED CONSTRUCTION ADHESIVE ONLY WITH RetroTread®)
- 9. Àdhiera RetroTread® con adhesivo de uretano. (NUNCA UTILICE ADHESIVO A BASE DE AGUA UTILICE ÚNICAMENTE ADHESIVO PARA CONSTRUCCIÓN A BASE DE URETANO CON RetroTread®).
- 10. Finish RetroTread® as desired. 10. De acabado a RetroTread® como lo desee

Assembled mitered RetroTread with mitered Reversible Nosing attached RetroTread® ingletado ens con punta reversible ingletado

Alexandria, VA | Chantilly, VA | Fairfax, VA | Richmond, VA | Virginia Beach, VA North Bethesda, MD\* | Owings Mills, MD\* | Greensboro, NC | Raleigh, NC