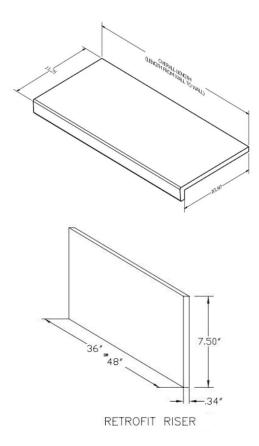

#### RETROCRAFT TREADS + RISERS

Upgrade your stairs with RetroCraft Treads. These chic and modern treads feature a square nosing, providing a sleek and sophisticated look. Built to last, these treads are crafted from hardwood and are designed to fit over the existing stairs. With RetroCraft Treads, you can rest assured that you are getting a durable and high-quality solution for your stair renovation.

|     | Description                            | Size                   | Item ID    | <b>Retail Price</b> |
|-----|----------------------------------------|------------------------|------------|---------------------|
|     | Retro Craft Tread (Square)             | 36"                    | PE36TC     | \$130.98            |
| -   | Retro Craft Tread (Square)             | 48"                    | PE48TC     | \$157.52            |
|     | Single Return Left Retro Craft Tread   | Tread up to 35" Throat | PE36SRLC   | \$177.08            |
|     | Single Return Left Retro Craft Tread   | Tread up to 47" Throat | PE48SRLC   | \$203.54            |
| 100 | Single Return Right Retro Craft Tread  | Tread up to 35" Throat | PE36SRRC   | \$177.08            |
|     | Single Return Right Retro Craft Tread  | Tread up to 47" Throat | PE48SRRC   | \$203.54            |
|     | Double Return Retro Craft Tread        | Tread up to 34" Throat | PE36DRC    | \$217.74            |
|     | Double Return Retro Craft Tread        | Tread up to 46" Throat | PE48DRC    | \$244.20            |
| -   | Riser White Retro Primed (0.34" thick) | Riser 36"              | PERISWHI36 | \$16.42             |
|     | Riser White Retro Primed (0.34" thick) | Riser 48"              | PERISWHI48 | \$21.88             |
| 30  | Riser Stained Retro (0.34" thick)      | 36"                    | PE36RR     | \$78.88             |
|     | Riser Stained Retro (0.34" thick)      | 48"                    | PE48RR     | \$92.00             |

# SQUARE RETROCRAFT TREAD & RISER PROFILES

- Available in any Arbor Engineered Hardwood collection finish color
- Designed to prevent the tread nosing from breaking away from the tread
- Solid hardwood construction
- Edge glued
- Kiln dried
- 36" or 48" lengths
- Left or right hand return treads available
- Double return treads available
- Extra long cove is integrated under the nose to discreetly cover the joint between the old tread and riser. Also provides greater flexibility in covering imperfections
- Risers available in stained or primed white finishes