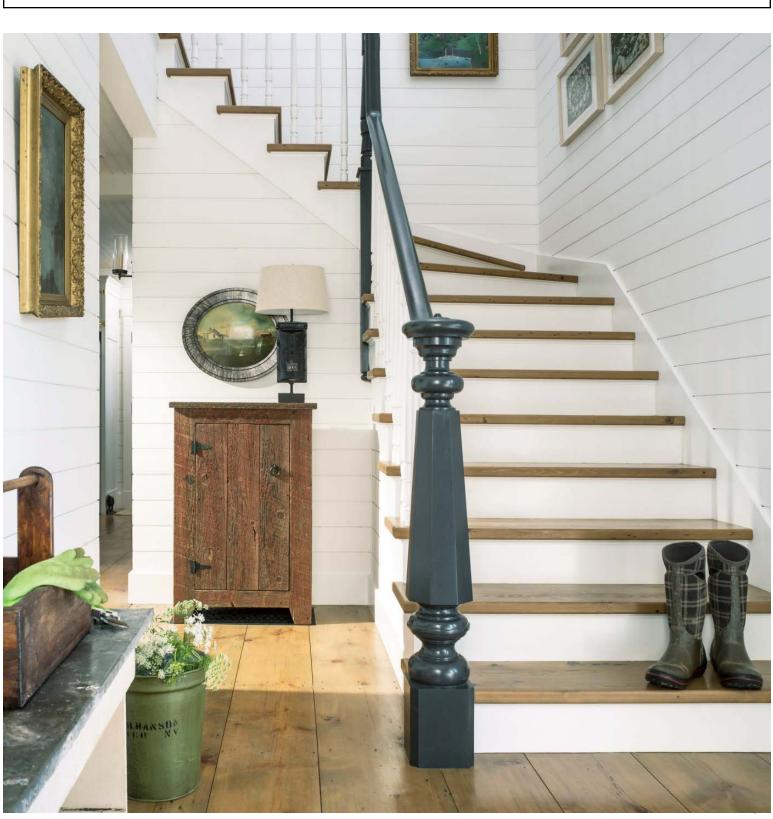

#### RETRO TREADS + RISERS

These treads are designed to fit over the original stairs and are constructed out of hardwood that's built to last. With Retro Treads, you can be confident that you are investing in a long-lasting solution.

#### RETROCRAFT TREADS + RISERS

Upgrade your stairs with RetroCraft Treads. These chic and modern treads feature a square nosing, providing a sleek and sophisticated look. Built to last, these treads are crafted from hardwood and are designed to fit over the existing stairs. With RetroCraft Treads, you can rest assured that you are getting a durable and high-quality solution for your stair renovation.

#### SOLID TREADS + RISERS

When it comes to new construction projects, Solid Treads are an excellent choice. Featuring a timeless, traditional style with a round nosing, these treads offer durability and longevity. Constructed from solid hardwood, they are built to last for years to come. Solid Treads provide an exceptional, long-lasting solution for your stair project.