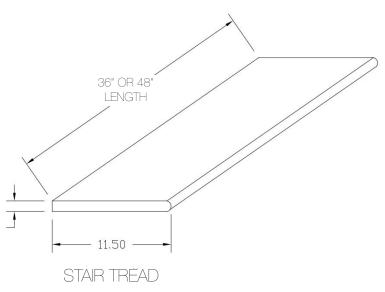

#### SOLID TREADS + RISERS

When it comes to new construction projects, Solid Treads are an excellent choice. Featuring a timeless, traditional style with a round nosing, these treads offer durability and longevity. Constructed from solid hardwood, they are built to last for years to come. Solid Treads provide an exceptional, long-lasting solution for your stair project.

| Description                                                                                                                                                                                                                                                                                                                                                                                                                                                                                                                                                                                                                                                                                         | Size                   | Item ID                           | Retail Price        |
|-----------------------------------------------------------------------------------------------------------------------------------------------------------------------------------------------------------------------------------------------------------------------------------------------------------------------------------------------------------------------------------------------------------------------------------------------------------------------------------------------------------------------------------------------------------------------------------------------------------------------------------------------------------------------------------------------------|------------------------|-----------------------------------|---------------------|
| Solid Tread                                                                                                                                                                                                                                                                                                                                                                                                                                                                                                                                                                                                                                                                                         | 36"                    | PE36TS                            | \$130.98            |
| Solid Tread                                                                                                                                                                                                                                                                                                                                                                                                                                                                                                                                                                                                                                                                                         | 48"                    | PE48TS                            | \$157.52            |
| Single Return Left Solid Tread                                                                                                                                                                                                                                                                                                                                                                                                                                                                                                                                                                                                                                                                      | Tread up to 35" Throat | PE36SRLS                          | \$177.08            |
| Single Return Left Solid Tread                                                                                                                                                                                                                                                                                                                                                                                                                                                                                                                                                                                                                                                                      | Tread up to 47" Throat | PE48SRLS                          | \$203.54            |
| Single Return Right Solid Tread                                                                                                                                                                                                                                                                                                                                                                                                                                                                                                                                                                                                                                                                     | Tread up to 35" Throat | PE36SRRS                          | \$177.08            |
| Single Return Right Solid Tread                                                                                                                                                                                                                                                                                                                                                                                                                                                                                                                                                                                                                                                                     | Tread up to 47" Throat | PE48SRRS                          | \$203.54            |
| Double Return Solid Tread                                                                                                                                                                                                                                                                                                                                                                                                                                                                                                                                                                                                                                                                           | Tread up to 34" Throat | PE36DRS                           | \$217.74            |
| Double Return Solid Tread                                                                                                                                                                                                                                                                                                                                                                                                                                                                                                                                                                                                                                                                           | Tread up to 46" Throat | PE48DRS                           | \$244.20            |
| Riser White Retro Primed (0.34" thick)                                                                                                                                                                                                                                                                                                                                                                                                                                                                                                                                                                                                                                                              | Riser 36"              | PERISWHI36                        | \$16.42             |
| Riser White Retro Primed (0.34" thick)                                                                                                                                                                                                                                                                                                                                                                                                                                                                                                                                                                                                                                                              | Riser 48"              | PERISWHI48                        | \$21.88             |
| Riser Stained Solid (1" thick)                                                                                                                                                                                                                                                                                                                                                                                                                                                                                                                                                                                                                                                                      | 36"                    | PE36RS                            | \$86.96             |
| Riser Stained Solid (1" thick)                                                                                                                                                                                                                                                                                                                                                                                                                                                                                                                                                                                                                                                                      | 48"                    | PE48RS                            | \$103.54            |
| and the second se | *                      | First 3 letters of series / first | t 3 letters of colo |

### SOLID TREAD & RISER PROFILES

- Available in any Arbor Engineered Hardwood collection finish color
- Designed to prevent the tread nosing from breaking away from the tread
- Solid hardwood construction
- Edge glued
- Kiln dried
- 36" or 48" lengths
- Left or right hand return treads also available
- Double return treads also available
- Extra long cove is integrated under the nose to discreetly cover the joint between the old tread and riser. Also provides greater flexibility in covering imperfections
- Risers available in stained or primed white finishes