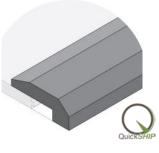

## HARDWOOD BASE AND **MOLDING PROFILES**

**FLUSH STAIRNOSE** 

**QUARTER ROUND AND SHOE** 

WALL BASE

Don't see what you're looking for? Select custom moldings are available by request. Please inquire with a Sales Representative for more information. Lead times and minimum purchase requirements will vary.

T-MOLDING

THRESHOLD

REDUCERS FLUSH AND OVERLAP

COVE

Dimensions vary per series.