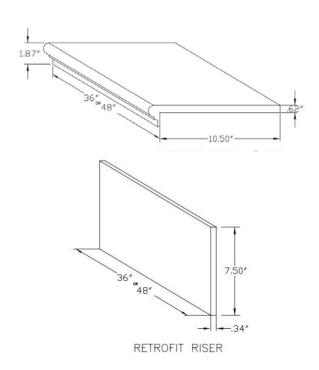

#### RETRO TREADS + RISERS

These treads are designed to fit over the original stairs and are constructed out of hardwood that's built to last. With Retro Treads, you can be confident that you are investing in a long-lasting solution.

| Description                            | Size                   | Item ID    | Retail Price |
|----------------------------------------|------------------------|------------|--------------|
| Retro Tread (Ogee)                     | 36"                    | PE36TR     | \$130.98     |
| Retro Tread (Ogee)                     | 48"                    | PE48TR     | \$157.52     |
| Single Return Left Retro Tread         | Tread up to 35" Throat | PE36SRLR   | \$177.08     |
| Single Return Left Retro Tread         | Tread up to 47" Throat | PE48SRLR   | \$203.54     |
| Single Return Right Retro Tread        | Tread up to 35" Throat | PE36SRRR   | \$177.08     |
| Single Return Right Retro Tread        | Tread up to 47" Throat | PE48SRRR   | \$203.54     |
| Double Return Retro Tread              | Tread up to 34" Throat | PE36DRR    | \$217.74     |
| Double Return Retro Tread              | Tread up to 46" Throat | PE48DRR    | \$244.20     |
| Riser White Retro Primed (0.34" thick) | Riser 36"              | PERISWHI36 | \$16.42      |
| Riser White Retro Primed (0.34" thick) | Riser 48"              | PERISWHI48 | \$21.88      |
| Riser Stained Retro (0.34" thick)      | 36"                    | PE36RR     | \$78.88      |
| Riser Stained Retro (0.34" thick)      | 48"                    | PE48RR     | \$92.00      |

\* First 3 letters of series / first 3 letters of color

- Available in any Arbor Engineered Hardwood collection finish color
- Designed to prevent the tread nosing from breaking away from the tread
- Solid hardwood construction
- Edge glued
- Kiln dried
- 36" or 48" lengths
- Left or right hand return treads available
- Double return treads available
- Extra long cove is integrated under the nose to discreetly cover the joint between the old tread and riser. Also provides greater flexibility in covering imperfections
- Risers available in stained or primed white finishes